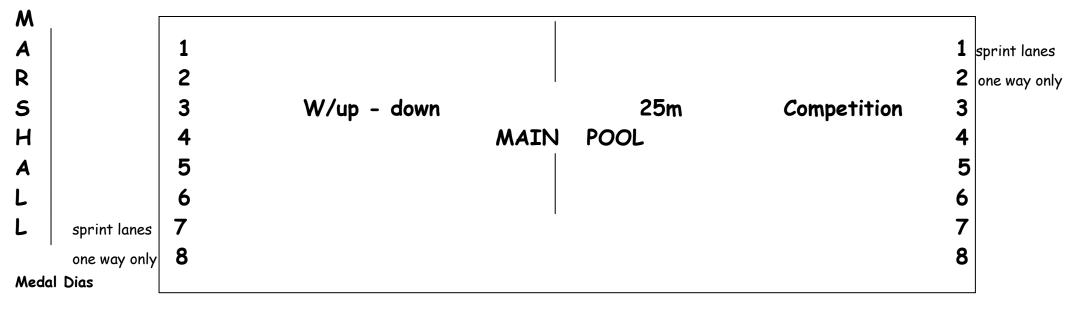

ALL CLUBS PLEASE NOTE: THE BENCH SEAT AT THE BACK IS COUNTED AS THE 4<sup>th</sup> ROW OF SEATS. THERE IS ONLY 3 ROWS OF SEATS ON THIS SIDE, EXCEPT WHEN YOU GET PAST THE 35m MARK AND THEN THERE WILL BE 4 ROWS OF SEATS.