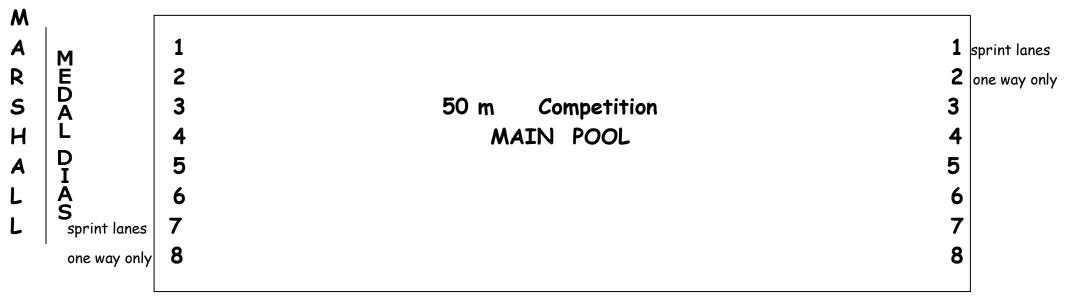

## ALL CLUBS PLEASE NOTE: THE BENCH SEAT AT THE BACK IS COUNTED AS THE 4<sup>th</sup> ROW OF SEATS. THERE IS ONLY 3 ROWS OF SEATS ON THIS SIDE, EXCEPT WHEN YOU GET PAST THE 35m MARK AND THEN THERE WILL BE 4 ROWS OF SEATS.

[bench seat finishes about 15m mark from turn end

## ALL SEATING WILL BE WITHIN THE POOL LENGTH, ONLY LOOKS LONGER SO THAT TEAM NAMES ARE WRITTEN BELOW

| 11   | 9   | 3   | 3     | 2        | 10      | 14   | 2            | 2             | 2   | 2   | 3     | 3   | <mark>66</mark> |
|------|-----|-----|-------|----------|---------|------|--------------|---------------|-----|-----|-------|-----|-----------------|
| naq  | BOI | ВВУ | Darg. | Manaia   | N. Wave | WEI  | Nga P        | stp           | ffd | whk | tpo   | otu |                 |
| HBPB |     |     |       | Northlan | d       | Wail | <b>K</b> ato | BAY OF PLENTY |     |     | TOTAL |     |                 |